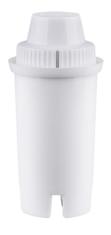

## **Product Data Sheet**

# **SECTION1: GENERAL SPECIFICATION**

Model No. WF047

Product Name Water filter cartridge for pitcher

Media Material Granular acivated carbon

Cartridge Dimension Ø 45 x 120 mm x 4 pcs

#### **SECTION 2: OPERATING CONDITIONS**

Working Pressure N/A

Working Temperature Min 1°C (34°F) / Max 38°C (100°F)

Service Flow Rate N/A

Capacity 150 Liters - max 2 months

## **SECTION 3: CLAIMING**

For the treatment of drinking water.

Improve taste of water.

Reduces unpleasant odors taste and impurities.

# **SECTION 4: CARTRIDGE ILLUSTRATE**





## **SECTION 5: CERTIFICATION**





Components and materials are in compliance with Regulation EC1935/2004